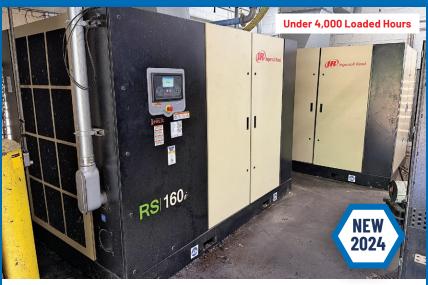

(2) 200-HP Ingersoll Rand RS-160i Air Compressors, Approx. 3,700 Loaded Hours

200 Ton Minster P2-200 SSDC Press

**Dallas and COE Feed Lines** 

**Toolroom Machinery** 

Low Hour 200-HP Air Compressors

Lab Equipment

**Various Forklifts** 