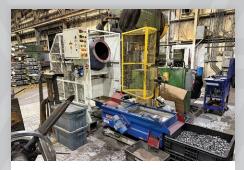

(2) 200-HP Ingersoll Rand RS-160i Air Compressors, Approx. 3,700 Loaded Hours

200 Ton Minster P2-200 SSDC Press

**Dallas and COE Feed Lines** 

**Toolroom Machinery** 

## **PONTOTOC SPRING**

1-1/4" Lewis No. 15 Straighten and Cut Machine

3/4" Lewis No. 11 Straighten and Cut Machine

400 Ton Bliss S1-400-36-42 SSDC Press

Dallas 10,000 Lb. Uncoiler

**Bliss SSDC Press** 

Dallas and COE Feed Lines