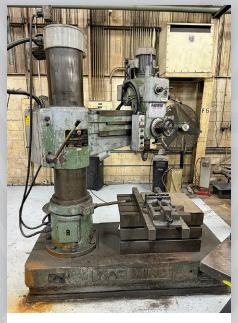

## WEDNESDAY, JUNE 25TH - 9:00 AM CENTRAL

Late Model Bridgeport Mill

**Radial Arm Drill** 

150 Ton Hydraulic Press

Complete Toolroom, Lathes, Mills, Grinders, Tooling

Large MRO Inventory, Bearings, Motors, Electric, Hydraulic Components