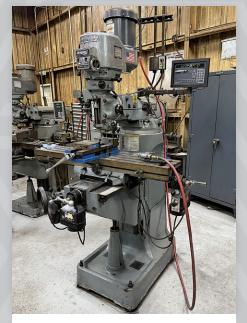

## WEDNESDAY, JUNE 25TH - 9:00 AM CENTRAL

Late Model Bridgeport Mill

**Radial Arm Drill** 

150 Ton Hydraulic Press

Complete Toolroom, Lathes, Mills, Grinders, Tooling

Large MRO Inventory, Bearings, Motors, Electric, Hydraulic Components