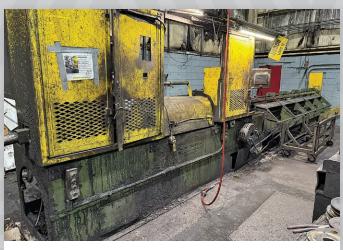

### SALE DATE: WEDNESDAY, JUNE 25TH STARTING AT 9:00 AM CENTRAL

INSPECTION: Day prior to sale day or by appointment with jeffjr@cia-industrial.com

1-1/4" Lewis No. 15 Straighten and Cut Machine - Rare Machine!

## **PONTOTOC SPRING**

1-1/4" Lewis No. 15 Straighten and Cut Machine

3/4" Lewis No. 11 Straighten and Cut Machine

400 Ton Bliss S1-400-36-42 SSDC Press

Dallas 10,000 Lb. Uncoiler

**Bliss SSDC Press** 

Dallas and COE Feed Lines