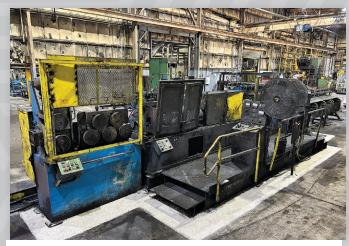

### SALE DATE: WEDNESDAY, JUNE 25TH STARTING AT 9:00 AM CENTRAL

INSPECTION: Day prior to sale day or by appointment with jeffjr@cia-industrial.com

1-1/4" Lewis No. 15 Straighten and Cut Machine - Rare Machine!

## **PONTOTOC SPRING**

1-1/4" Lewis No. 15 Straighten and Cut Machine

3/4" Lewis No. 11 Straighten and Cut Machine

400 Ton Bliss S1-400-36-42 SSDC Press

Dallas 10,000 Lb. Uncoiler

**Bliss SSDC Press** 

Dallas and COE Feed Lines