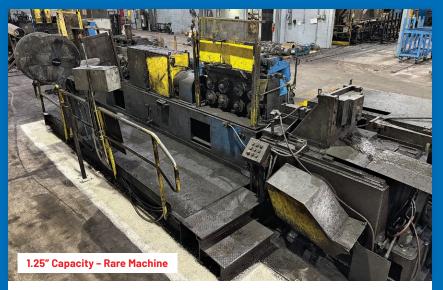

### SALE DATE: WEDNESDAY, JUNE 25TH STARTING AT 9:00 AM CENTRAL

INSPECTION: Day prior to sale day or by appointment with jeffjr@cia-industrial.com

1-1/4" Lewis No. 15 Straighten and Cut Machine - Rare Machine!

## **PONTOTOC SPRING**

1-1/4" Lewis No. 15 Straighten and Cut Machine

3/4" Lewis No. 11 Straighten and Cut Machine

400 Ton Bliss S1-400-36-42 SSDC Press

Dallas 10,000 Lb. Uncoiler

**Bliss SSDC Press** 

Dallas and COE Feed Lines