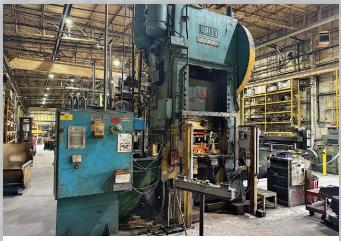

(2) 200-HP Ingersoll Rand RS-160i Air Compressors, Approx. 3,700 Loaded Hours

200 Ton Minster P2-200 SSDC Press

**Dallas and COE Feed Lines** 

**Toolroom Machinery** 

## **PONTOTOC SPRING**

1-1/4" Lewis No. 15 Straighten and Cut Machine

3/4" Lewis No. 11 Straighten and Cut Machine

400 Ton Bliss S1-400-36-42 SSDC Press

Dallas 10,000 Lb. Uncoiler

**Bliss SSDC Press** 

Dallas and COE Feed Lines