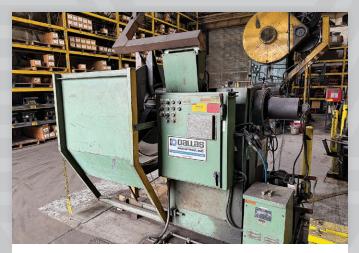

(2) 200-HP Ingersoll Rand RS-160i Air Compressors, Approx. 3,700 Loaded Hours

200 Ton Minster P2-200 SSDC Press

**Dallas and COE Feed Lines** 

**Toolroom Machinery** 

## **PONTOTOC SPRING**

1-1/4" Lewis No. 15 Straighten and Cut Machine

3/4" Lewis No. 11 Straighten and Cut Machine

400 Ton Bliss S1-400-36-42 SSDC Press

Dallas 10,000 Lb. Uncoiler

**Bliss SSDC Press** 

Dallas and COE Feed Lines