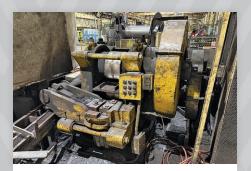

### SALE DATE: WEDNESDAY, JUNE 25TH STARTING AT 9:00 AM CENTRAL

INSPECTION: Day prior to sale day or by appointment with jeffjr@cia-industrial.com

1-1/4" Lewis No. 15 Straighten and Cut Machine - Rare Machine!

## **PONTOTOC SPRING**

1-1/4" Lewis No. 15 Straighten and Cut Machine

3/4" Lewis No. 11 Straighten and Cut Machine

400 Ton Bliss S1-400-36-42 SSDC Press

Dallas 10,000 Lb. Uncoiler

**Bliss SSDC Press** 

Dallas and COE Feed Lines