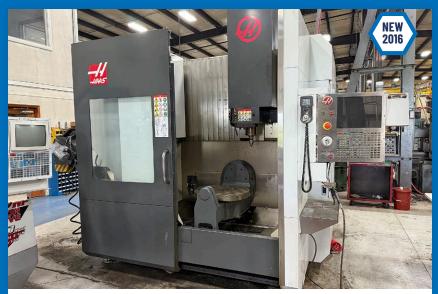

### SALE DATE: TUESDAY, JUNE 10<sup>TH</sup> STARTING AT 10:00 AM CT

INSPECTION: Monday, June 9th from 10:00am to 4:00pm CT

Haas UMC-750 Five-Axis CNC Universal Machining Center, Low Hours (2016)

Eagle PH2-250-124-86 Spotting Press, 124" x 86" Bed

#### **CNC MACHINERY**

- Haas UMC-750 Five-Axis CNC Universal Machining Center, Low Hours (2016)
- 23" x 60" Milltronics ML22 Flat Bed CNC Lathe, Low Hours (2013)
- Haas VF-6 CNC Vertical Machining Center
- Haas VF-3 CNC Vertical Machining Center
- Haas VF-1 CNC Vertical Machining Center
- Large Oty. Machining Accessories