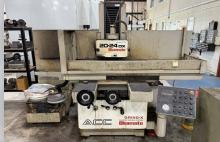

#### **TOOLROOM MACHINERY**

- (5) Surface Grinders Including Okamoto ACC2040DX and 1632
- Lathes by ROMI, Standard, USI & Others up to 21" x 120"  $\,$
- Bridgeport Mills, Sunnen Hones & More
- Radial Arm Drills by Ikeda, South Bend, Soraluce
- Welders by Hypertherm, Lincoln & Miller
- Cutter Grinders by KO Lee & DME
- FMB Titan+C+V Horizontal Band Saw (2019)
- Large Quantity Tooling, Vises, Toolholders, Machine Accessories

Eagle 4-Post Spotting Press, 54" x 86" Bed

Romi 16-8 Lathe

(10) Various Late Model Miller & Lincoln Welders & Plasma Cutter

2018 PJ 14,000 Lb. Tilt-deck Trailer

20" X 24" Okamoto 2024DX Surface Grinder

Radial Arm Drills by Ikeda, South Bend, Soraluce