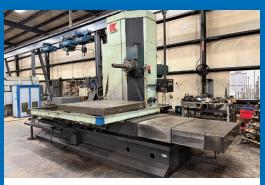

Kuraki KBT-13 Rotary Table CNC Boring Mill

Haas VF-3 CNC Vertical Machining Center (New Control)

2014 Chevy Silverado Pickup Truck

CIA-INDUSTRIAL.COM 2020 DUNLAP ST.,CINCINNATI, OH 45214 513.241.9701

### BORING MILL, BED MILL AND ACCESSORIES

- Kuraki KBT-13 Rotary Table CNC Boring Mill
- Parpas BF-130-C CNC Vertical Bed Mill w/ 18' Table
- Plus Angle Plates & Tooling