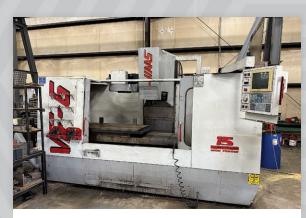

### **BRIADCO TOOL & MOLD, INC.**

EDM Solutions Model Titan Die Sinker EDM

Haas VF-6 CNC Vertical Machining Center

23" x 60" Milltronics ML22 Flat Bed CNC Lathe, Low Hours (2013)

Haas VF-1 CNC Vertical Machining Center

#### **CNC MACHINERY**

- Haas UMC-750 Five-Axis CNC Universal Machining Center, Low Hours (2016)
- 23" x 60" Milltronics ML22 Flat Bed CNC Lathe, Low Hours (2013)
- Haas VF-6 CNC Vertical Machining Center
- Haas VF-3 CNC Vertical Machining Center
- Haas VF-1 CNC Vertical Machining Center
- Large Oty. Machining Accessories