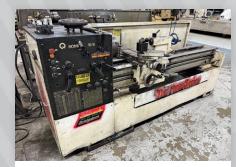

### **BRIADCO TOOL & MOLD, INC.**

EDM Solutions Model Titan Die Sinker EDM

Haas VF-6 CNC Vertical Machining Center

23" x 60" Milltronics ML22 Flat Bed CNC Lathe, Low Hours (2013)

Haas VF-1 CNC Vertical Machining Center

#### **CNC MACHINERY**

- Haas UMC-750 Five-Axis CNC Universal Machining Center, Low Hours (2016)
- 23" x 60" Milltronics ML22 Flat Bed CNC Lathe, Low Hours (2013)
- Haas VF-6 CNC Vertical Machining Center
- Haas VF-3 CNC Vertical Machining Center
- Haas VF-1 CNC Vertical Machining Center
- Large Oty. Machining Accessories