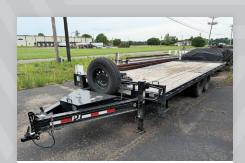

#### TRAILERS

- Dorsey Tri-Axle Flatbed Trailer
- 2003 Legend 22,000 Lb. Gooseneck Trailer
- 2018 PJ 14,000 Lb. Tilt-deck Trailer

Eagle 4-Post Spotting Press, 54" x 86" Bed

Romi 16-8 Lathe

(10) Various Late Model Miller & Lincoln Welders & Plasma Cutter

2018 PJ 14,000 Lb. Tilt-deck Trailer

20" X 24" Okamoto 2024DX Surface Grinder

Radial Arm Drills by Ikeda, South Bend, Soraluce