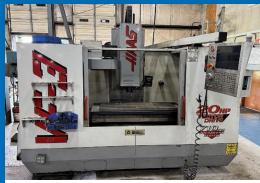

Kuraki KBT-13 Rotary Table CNC Boring Mill

Haas VF-3 CNC Vertical Machining Center (New Control)

2014 Chevy Silverado Pickup Truck

CIA-INDUSTRIAL.COM 2020 DUNLAP ST.,CINCINNATI, OH 45214 513.241.9701

#### **CNC MACHINERY**

- Haas UMC-750 Five-Axis CNC Universal Machining Center, Low Hours (2016)
- 23" x 60" Milltronics ML22 Flat Bed CNC Lathe, Low Hours (2013)
- Haas VF-6 CNC Vertical Machining Center
- Haas VF-3 CNC Vertical Machining Center
- Haas VF-1 CNC Vertical Machining Center
- Large Oty. Machining Accessories