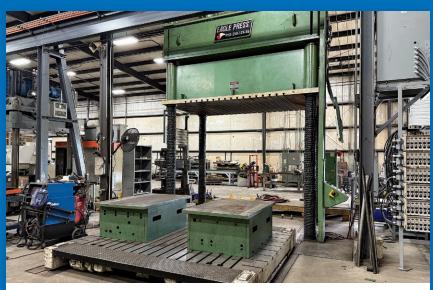

### SALE DATE: TUESDAY, JUNE 10<sup>TH</sup> STARTING AT 10:00 AM CT

INSPECTION: Monday, June 9th from 10:00am to 4:00pm CT

Haas UMC-750 Five-Axis CNC Universal Machining Center, Low Hours (2016)

Eagle PH2-250-124-86 Spotting Press, 124" x 86" Bed

#### **SPOTTING PRESSES**

- Eagle PH2-250-124-86 Spotting Press, 124" x 86" Bed
- Eagle 4-Post Spotting Press, 54" x 86" Bed