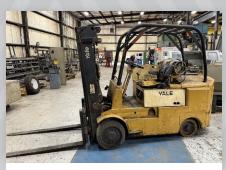

#### LIFT TRUCKS

10,000 Lb. Hyster and Yale LPG Lift Trucks
5,000 Lb. CAT LPG Lift Truck

Large Quantity of Hand Tools & Inspection

10,000 Lb. Hyster and Yale LPG Lift Trucks

2007 Sterling Tri-Axle Flatbed Truck