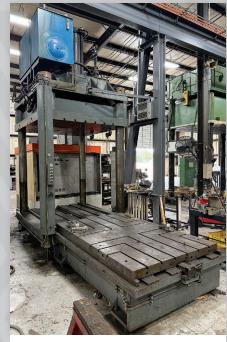

Kuraki KBT-13 Rotary Table CNC Boring Mill

Haas VF-3 CNC Vertical Machining Center (New Control)

2014 Chevy Silverado Pickup Truck

CIA-INDUSTRIAL.COM 2020 DUNLAP ST.,CINCINNATI, OH 45214 513.241.9701

### BORING MILL, BED MILL AND ACCESSORIES

- Kuraki KBT-13 Rotary Table CNC Boring Mill
- Parpas BF-130-C CNC Vertical Bed Mill w/ 18' Table
- Plus Angle Plates & Tooling