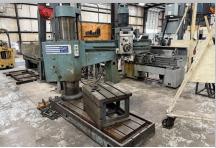

#### **TOOLROOM MACHINERY**

- (5) Surface Grinders Including Okamoto ACC2040DX and 1632
- Lathes by ROMI, Standard, USI & Others up to 21" x 120"  $\,$
- Bridgeport Mills, Sunnen Hones & More
- Radial Arm Drills by Ikeda, South Bend, Soraluce
- Welders by Hypertherm, Lincoln & Miller
- Cutter Grinders by KO Lee & DME
- FMB Titan+C+V Horizontal Band Saw (2019)
- Large Quantity Tooling, Vises, Toolholders, Machine Accessories

Eagle 4-Post Spotting Press, 54" x 86" Bed

Romi 16-8 Lathe

(10) Various Late Model Miller & Lincoln Welders & Plasma Cutter

2018 PJ 14,000 Lb. Tilt-deck Trailer

20" X 24" Okamoto 2024DX Surface Grinder

Radial Arm Drills by Ikeda, South Bend, Soraluce