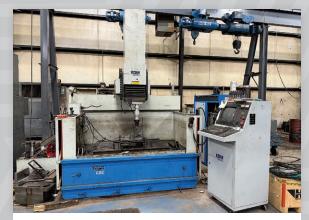

Kuraki KBT-13 Rotary Table CNC Boring Mill

Haas VF-3 CNC Vertical Machining Center (New Control)

2014 Chevy Silverado Pickup Truck

CIA-INDUSTRIAL.COM 2020 DUNLAP ST.,CINCINNATI, OH 45214 513.241.9701

### BORING MILL, BED MILL AND ACCESSORIES

- Kuraki KBT-13 Rotary Table CNC Boring Mill
- Parpas BF-130-C CNC Vertical Bed Mill w/ 18' Table
- Plus Angle Plates & Tooling