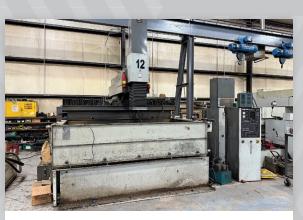

Fanuc Robocut Alpha-1ic Wire EDM

Parpas BF-130-C CNC Vertical Bed Mill , 18' Table

Joemars Model JM1890 Die Sinker EDM

Orion Model 150SV2 Micro Pulse Welder

### BORING MILL, BED MILL AND ACCESSORIES

- Kuraki KBT-13 Rotary Table CNC Boring Mill
- Parpas BF-130-C CNC Vertical Bed Mill w/ 18' Table
- Plus Angle Plates & Tooling