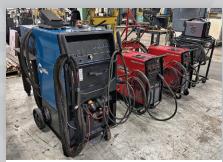

#### **TOOLROOM MACHINERY**

- (5) Surface Grinders Including Okamoto ACC2040DX and 1632
- Lathes by ROMI, Standard, USI & Others up to 21" x 120"  $\,$
- Bridgeport Mills, Sunnen Hones & More
- Radial Arm Drills by Ikeda, South Bend, Soraluce
- Welders by Hypertherm, Lincoln & Miller
- Cutter Grinders by KO Lee & DME
- FMB Titan+C+V Horizontal Band Saw (2019)
- Large Quantity Tooling, Vises, Toolholders, Machine Accessories

Eagle 4-Post Spotting Press, 54" x 86" Bed

Romi 16-8 Lathe

(10) Various Late Model Miller & Lincoln Welders & Plasma Cutter

2018 PJ 14,000 Lb. Tilt-deck Trailer

20" X 24" Okamoto 2024DX Surface Grinder

Radial Arm Drills by Ikeda, South Bend, Soraluce