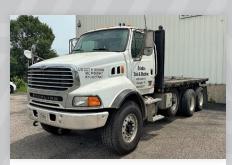

#### TRUCKS

- 2014 Chevy Silverado Pickup Truck
- 2010 RAM 3500 HD Flatbed Pickup Truck
- 2007 Sterling Tri-Axle Flatbed Truck

Large Quantity of Hand Tools & Inspection

10,000 Lb. Hyster and Yale LPG Lift Trucks

2007 Sterling Tri-Axle Flatbed Truck