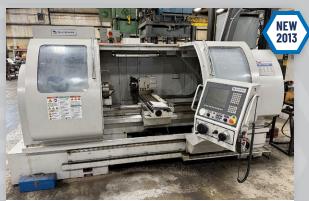

### **BRIADCO TOOL & MOLD, INC.**

EDM Solutions Model Titan Die Sinker EDM

Haas VF-6 CNC Vertical Machining Center

23" x 60" Milltronics ML22 Flat Bed CNC Lathe, Low Hours (2013)

Haas VF-1 CNC Vertical Machining Center

#### **CNC MACHINERY**

- Haas UMC-750 Five-Axis CNC Universal Machining Center, Low Hours (2016)
- 23" x 60" Milltronics ML22 Flat Bed CNC Lathe, Low Hours (2013)
- Haas VF-6 CNC Vertical Machining Center
- Haas VF-3 CNC Vertical Machining Center
- Haas VF-1 CNC Vertical Machining Center
- Large Oty. Machining Accessories