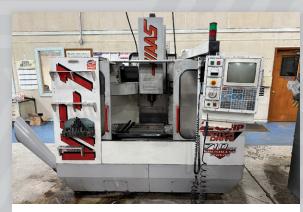

### SALE DATE: TUESDAY, JUNE 10<sup>TH</sup> STARTING AT 10:00 AM CT

INSPECTION: Monday, June 9th from 10:00am to 4:00pm CT

Haas UMC-750 Five-Axis CNC Universal Machining Center, Low Hours (2016)

Eagle PH2-250-124-86 Spotting Press, 124" x 86" Bed

#### **CNC MACHINERY**

- Haas UMC-750 Five-Axis CNC Universal Machining Center, Low Hours (2016)
- 23" x 60" Milltronics ML22 Flat Bed CNC Lathe, Low Hours (2013)
- Haas VF-6 CNC Vertical Machining Center
- Haas VF-3 CNC Vertical Machining Center
- Haas VF-1 CNC Vertical Machining Center
- Large Oty. Machining Accessories